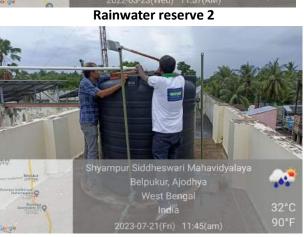

#### **Overhead Rainwater Reserve 2**

Pumping system from Rainwater reserve to OHR

Rainwater outlet from rooftop to reserve