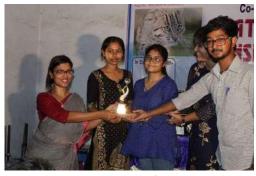

## **Evidence of Success**

Oral presentation at WBSSTC, 2022

**Climate Clock provided to Eco-Club** 

( DR. SABYASACHI SEN, Principal )

Felicitation of Eco-Club Members by Local People for Environmental Services