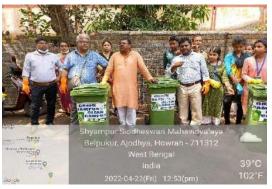

#### Awareness camps and exhibitions:

**Community Awareness Camps for Fishing Cat Conservation (April, 2022)** 

Biodiversity Awareness Camp at Shyampur Krishimela (Jan, 2020) and SSM Exhibition (2018)

Regular Snake Bite Awareness Camp at Local Schools (2018-2023)