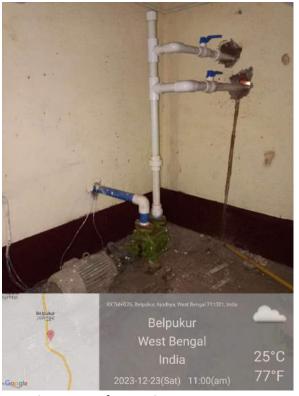

#### **Overhead Rainwater Reserve 2**

Pumping system from Rainwater reserve to OHR

Rainwater outlet from rooftop to reserve