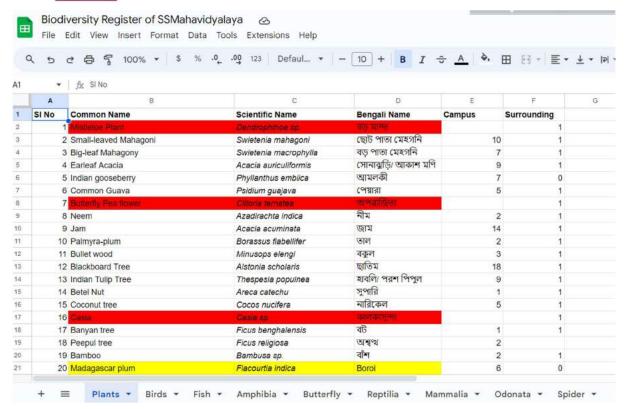

#### **Documentation of biodiversity: Biodiversity Register**

## Flora and Faunal Pages

#### Birds:

#### Butterflies: