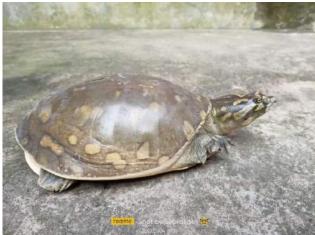

# Quick Action Helpline and Animal Rescue:

Birds rescued from distress (100+ since 2017)

Snake rescue (2018)

Snake Rescued from Traps and Households and released in wild (2018-2022)

**Indian Flapshell Turtle rescued (20+ since 2017)** 