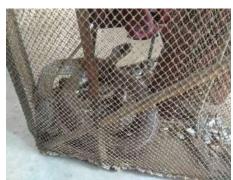

# Quick Action Helpline and Animal Rescue:

Birds rescued from distress (100+ since 2017)

Snake rescue (2018)

Snake Rescued from Traps and Households and released in wild (2018-2022)

**Indian Flapshell Turtle rescued (20+ since 2017)** 