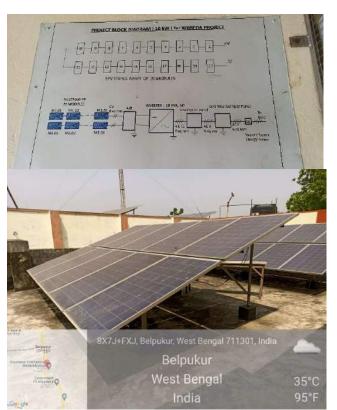

#### **Solar Energy**

#### Best Practice 1 | Shyampur Siddheswari Mahavidyalaya

Solar Power Grid of 20 kW