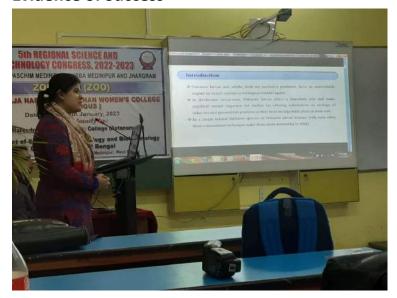

## **Evidence of Success**

Oral presentation at WBSSTC, 2022

**Climate Clock provided to Eco-Club** 

( DR. SABYASACHI SEN, Principal )

Felicitation of Eco-Club Members by Local People for Environmental Services