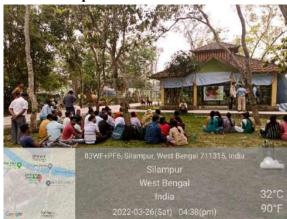

#### Awareness camps and exhibitions:

**Community Awareness Camps for Fishing Cat Conservation (April, 2022)** 

Biodiversity Awareness Camp at Shyampur Krishimela (Jan, 2020) and SSM Exhibition (2018)

Regular Snake Bite Awareness Camp at Local Schools (2018-2023)