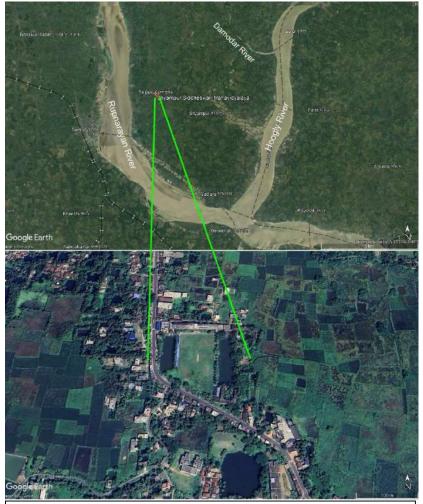

#### **CONTEXT:**

Geographical position of the institute indicates presence of rich biodiversity

The institution is situated in the floodplain of the Rupnarayan and Damodar river, hence the area harbours a wide range of biodiversity (both floral and faunal) including several threatened animals such as Fishing Cat, Jungle Cat, Golden Jackal, Gangetic Dolphin, Monitor Lizards, Softshell turtles, Indian Skimmer, Osprey, numerous numbers of wetland birds, wetland vegetations and fishes. Due to havok anthropogenic pressure the landscape is facing severe threat that need to be minimized to conserve biodiversity.