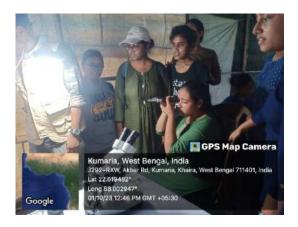

# Quick Action Helpline and Animal Rescue:

Birds rescued from distress (100+ since 2017)

Snake rescue (2018)

Snake Rescued from Traps and Households and released in wild (2018-2022)

**Indian Flapshell Turtle rescued (20+ since 2017)** 