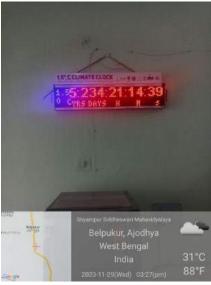

## **Evidence of Success**

Oral presentation at WBSSTC, 2022

**Climate Clock provided to Eco-Club** 

( DR. SABYASACHI SEN, Principal )

Felicitation of Eco-Club Members by Local People for Environmental Services