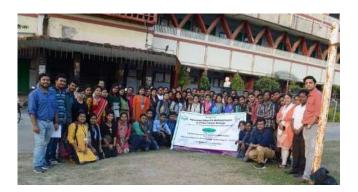

## **Training Workshops**

## Best Practice 1 | Shyampur Siddheswari Mahavidyalaya

**Certificate course on Wildlife Tourism** 

Field Workshop on Biodiversity