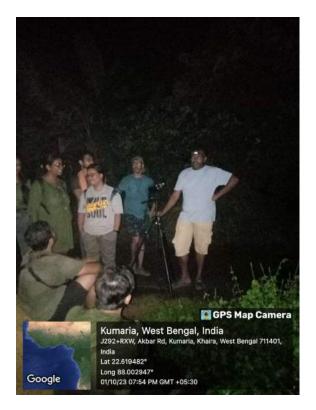

# Quick Action Helpline and Animal Rescue:

Birds rescued from distress (100+ since 2017)

Snake rescue (2018)

Snake Rescued from Traps and Households and released in wild (2018-2022)

**Indian Flapshell Turtle rescued (20+ since 2017)** 