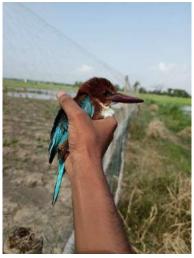

# Quick Action Helpline and Animal Rescue:

Birds rescued from distress (100+ since 2017)

Snake rescue (2018)

Snake Rescued from Traps and Households and released in wild (2018-2022)

**Indian Flapshell Turtle rescued (20+ since 2017)** 