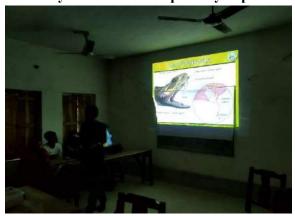

#### **Research Projects**

Research Field Work at Rupnarayan Basin for Migratory Birds