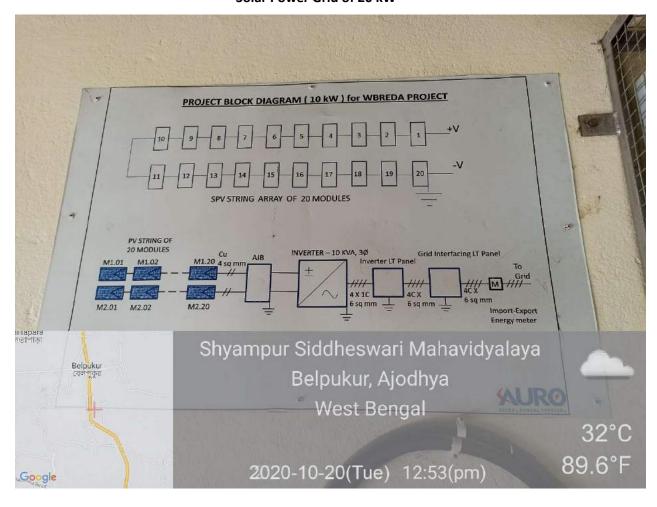

#### **Solar Energy**

#### Best Practice 1 | Shyampur Siddheswari Mahavidyalaya

Solar Power Grid of 20 kW