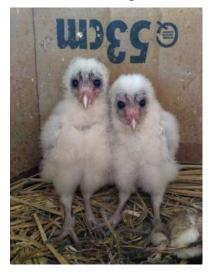

# Quick Action Helpline and Animal Rescue:

Birds rescued from distress (100+ since 2017)

Snake rescue (2018)

Snake Rescued from Traps and Households and released in wild (2018-2022)

**Indian Flapshell Turtle rescued (20+ since 2017)** 