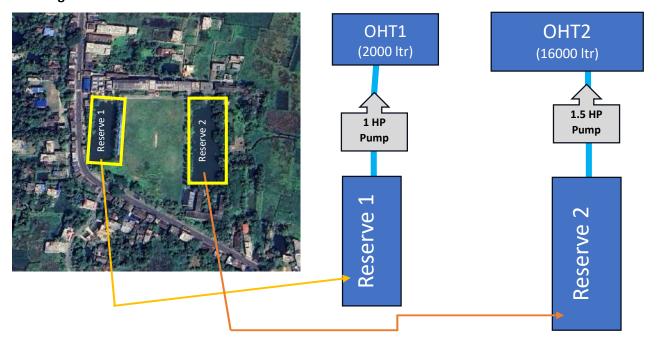

## **Rain Water Harvesting:**

#### **Planning Outline:**

**Reserver 1: Dimension:** 85 ft x 250 ft x 6 ft

Capacity: approx. 900000 US Gallon

**Reserver 2:** Dimension:  $115 \text{ ft } \times 300 \text{ ft } \times 4 \text{ ft}$ 

Capacity: approx. 1000000 US Gallon

Annual Water Usage: Approx. 4,000,000 Liters

Rainwater reserve 1

#### **Overhead Rainwater Reserve 1**

#### **Overhead Rainwater Reserve 2**

Pumping system from Rainwater reserve to OHR

Rainwater outlet from rooftop to reserve