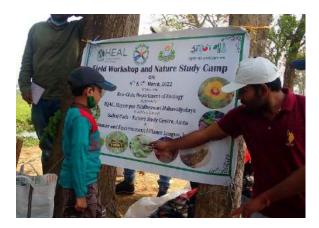

## **Training Workshops**

## Best Practice 1 | Shyampur Siddheswari Mahavidyalaya

**Certificate course on Wildlife Tourism** 

Field Workshop on Biodiversity